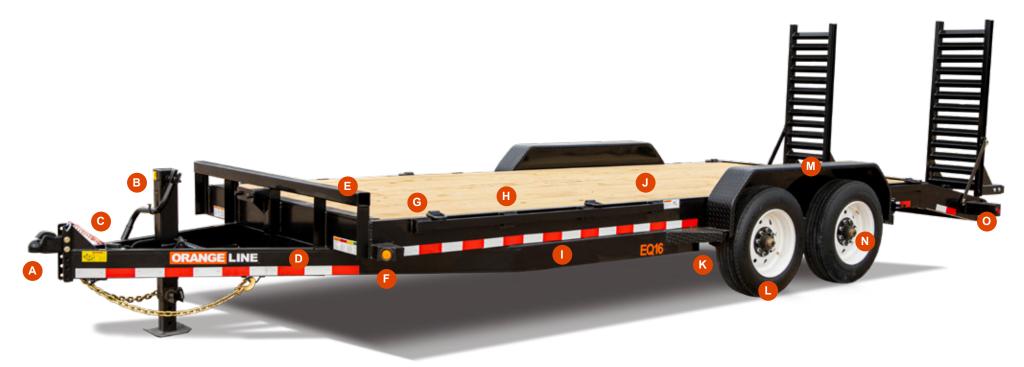

## **Standard EQ-Series Features**

- Adjustable Demco EZ Latch Coupler
- 12,000# Side Wind, Set-Back Jack w/ Drop Leg
- C Zip Breakaway Cable
- **D** Wrapped Channel Tongue with Storage Tray
- Square Tubing Front Stop Rail with Integrated Spare Tire Mount

- Lifetime L.E.D. Lights
- G (6) D-Rings
- H Rubrail & Stakepockets Along Sides
- Professional & Durable Valspar Finish
- Treated Southern Pine Deck
- C Dexter Brake Axles

- Radial Tires on White Mod Wheels
- Removable Double Broke Diamond Plate Steel Fenders
- Nev-R-Adjust Electric Brakes on All Hubs
- 3' Cleated Dovetail & Stand-Up Equipment Ramps