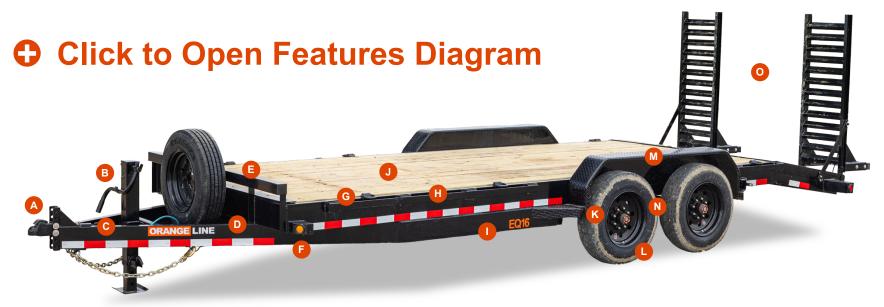

## Standard EQ-Series Features

- Adjustable Demco EZ Latch Coupler
- 12,000# Side Wind, Set-Back Jack w/ Drop Leg
- Zip Breakaway Cable
- Wrapped Channel Tongue with Storage Tray
- Square Tubing Front Stop Rail with Integrated Spare Tire Mount

- Lifetime L.E.D. Lights
- (6) D-Rings
- Rubrail & Tie Down Pockets Along Sides
- Professional & Durable Sherwin-Williams Finish
- Treated Southern Pine Deck
- Premium Brake Axles

- Radial Tires on Black Mod Wheels
- Removable Double Broke Diamond Plate Steel Fenders
- Forward Self-Adjusting Electric Brakes on All Hubs
- 3' Cleated Dovetail & Stand-Up Equipment Ramps